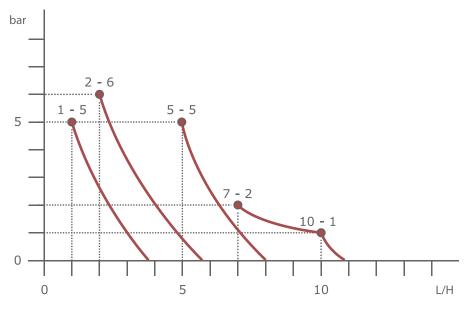

## **PKX FLOW RATE / PRESSURE CHARTS**

#### **PUMP TECHNICAL DETAILS\***

| Model | Flow rate<br>(L/H) | Max pressure<br>(Bar) | Injection<br>volume (ml) | Max injection frequency (imp/minute) | Tubing<br>(IDxOD mm) | Power supply |
|-------|--------------------|-----------------------|--------------------------|--------------------------------------|----------------------|--------------|
| 1-5   | 1                  | 5                     | 0.14                     | 120                                  | 4x6                  | 240v, 50Hz   |
| 2-6   | 2                  | 6                     | 0.28                     | 120                                  | 4x6                  | 240v, 50Hz   |
| 5-5   | 5                  | 5                     | 0.69                     | 120                                  | 4x6                  | 240v, 50Hz   |
| 7-2   | 7                  | 2                     | 0.97                     | 120                                  | 4x6                  | 230v, 50Hz   |
| 10-1  | 10                 | 1                     | 1.39                     | 120                                  | 4x6                  | 240v, 50Hz   |
|       |                    |                       |                          |                                      |                      |              |