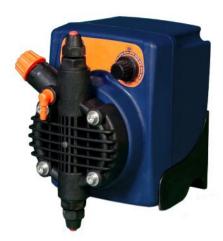

# PKX SOLENOID DOSING PUMPS

The PKX Series dosing pumps are a perfect solution for small dosing applications.

The PKX range is suitable for dosing systems that require low flow rates (up to 10L/Hr) with manual control and an arrange of pumps head.