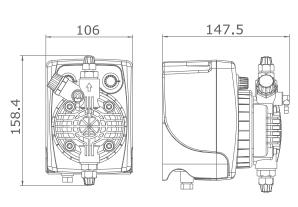

| 4x6                  | 240v, 50Hz   |
| 5-5   | 5                  | 5                     | 0.69                     | 120                                  | 4x6                  | 240v, 50Hz   |
| 7-2   | 7                  | 2                     | 0.97                     | 120                                  | 4x6                  | 230v, 50Hz   |
| 10-1  | 10                 | 1                     | 1.39                     | 120                                  | 4x6                  | 240v, 50Hz   |
|       |                    |                       |                          |                                      |                      |              |

<sup>\*</sup>The figures above are based on dosing water at 20°C

#### **DIMENSIONS**

#### Wall mount configuration



#### **Foot mount configuration**





All dimensions are in mm

## **PKX FLOW RATE / PRESSURE CHARTS**