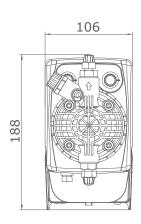

#### **DIMENSIONS**

#### **Foot mount configuration**

All dimensions are in mm