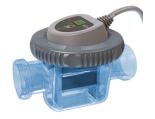

The salt chlorinator is equipped with a transparent cell, and the color varies according to the salinity and temperature of the water pool.