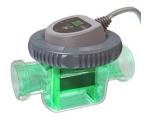

The salt chlorinator is equipped with a transparent cell, and the color varies according to the salinity and temperature of the water pool.