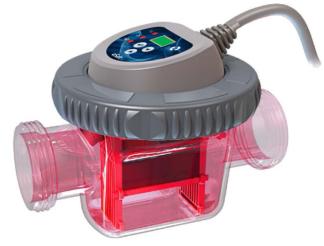

By installing a control and dosing system for the pH, the fundamental parameters of the water will be automatically and constantly adjusted.

The sterilizer can be installed in-line (temperature probe and flow sensor integrated) and the salt chlorinator becomes operational.

For installation safety, the electrolyzer produces chlorine only when the flow detector detects the water circulation in the cell is effectively present.

All elements to keep under control water treatment are integrated into the cell (display and selection buttons).

The salt chlorinator is equipped with a transparent cell, and the color varies according to the salinity and temperature of the water pool.