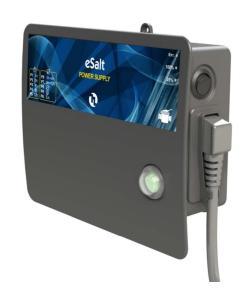

# SALT CHLORINATOR eSALT SERIES

COMPLETE SALT CHLORINATOR, EASY TO INSTALL, FOR SWIMMING POOL'S FROM 10 TO 75 M3

The salt sterilizer, or salt chlorinator, is a system that allows keeping the level of chlorine constant into the swimming pool, through the electrolysis process, transforming the salt dissolved in chlorine.

For installation safety, the electrolyzer produces chlorine only when the flow detector detects the water circulation in the cell is effectively present.

All elements to keep under control water treatment are integrated into the cell (display and selection buttons).

#### **TECHNICAL FEATURES**

| Power supply             | 230Vac 50/60Hz                                          |                                   |
|--------------------------|---------------------------------------------------------|-----------------------------------|
| Consumption              | 100W                                                    |                                   |
|                          | eSalt 25                                                | 25 m3 max                         |
| Max volume treated       | eSalt 50                                                | 50 m3 max                         |
|                          | eSalt 75                                                | 75 m3 max                         |
| Ideal salt concentration | 3 gr/l                                                  |                                   |
|                          | 5 gr/h                                                  | eSalt 25                          |
| Chlorin production       | 10 gr/h                                                 | eSalt 50                          |
|                          | 15 gr/h                                                 | eSalt 75                          |
| Cell cleaning            | Automatic (polarity inversion)                          |                                   |
| Max working pressure     | 3 bar                                                   |                                   |
| Max cell flow            | 15 m3/H                                                 |                                   |
| Overall dimensions       | Power unit                                              | 260 x 180 x 80mm                  |
|                          | Cell                                                    | 313 x 123 x 85mm                  |
|                          | Packaging                                               | 575 x 400 x 170mm                 |
| Power unit IP            | 55                                                      |                                   |
| Cell IP                  | 55                                                      |                                   |
| Power unit installation  | Wall mounting (4 screws and fixing plugs, supplied)     |                                   |
| Cell installation        | On-line, PVC tube, diameter 50mm (connections included) |                                   |
|                          | Power Unit                                              | 1,04 kg                           |
| Weight                   | Cell                                                    | 1.03kg eSalt25 / 1.08kg eSalt50 / |
|                          |                                                         | 1.13kg eSalt75                    |
|                          | Complete Packaging                                      | 2.75kg eSalt25 / 2.80kg eSalt50 / |
|                          |                                                         | 2.85kg eSalt75                    |