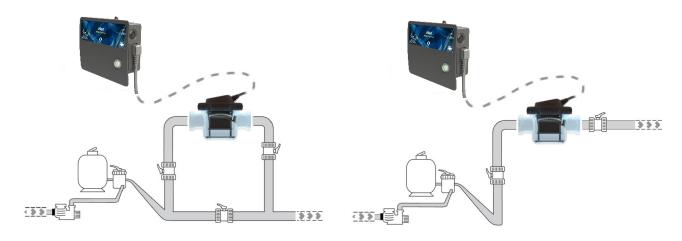

By installing a control and dosing system for the pH, the fundamental parameters of the water will be automatically and constantly adjusted.

The sterilizer can be installed in-line (temperature probe and flow sensor integrated) and the salt chlorinator becomes operational.

For installation safety, the electrolyzer produces chlorine only when the flow detector detects the water circulation in the cell is effectively present.

All elements to keep under control water treatment are integrated into the cell (display and selection buttons).

### **INSTALLATION**